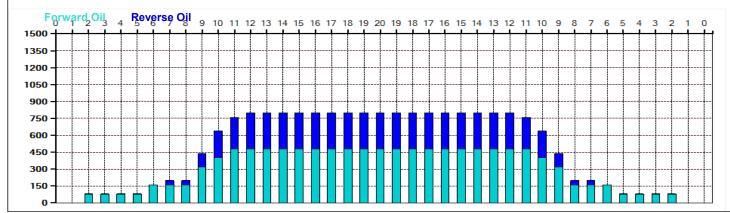

## Rata 57 #4

30 Feet Oil Per Board: Oil Pattern Distance: 43 Feet Reverse Brush Drop: 40 uL Forward Oil Total: 12.16 mL **Reverse Oil Total:** 6.88 mL **Volume Oil Total:** 19.04 mL Forward Boards Crossed: 304 Boards Reverse Boards Crossed: 172 Boards **Total Boards Crossed:** 476 Boards