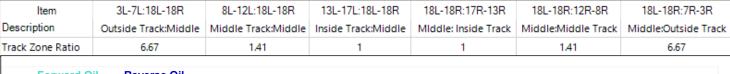

-----|-------|-------|
| 1 | 2L    | 2R   | 0     | 30    | 0       | 43.0  | 29.0 | -14.0 | 0     |
| 2 | 12L   | 12R  | 1     | 26    | 17      | 29.0  | 25.4 | -3.6  | 680   |
| 3 | 11L   | 11R  | 1     | 26    | 19      | 25.4  | 21.8 | -3.6  | 760   |
| 4 | 10L   | 10R  | 3     | 18    | 63      | 21.8  | 14.2 | -7.6  | 2520  |
| 5 | 9L    | 9R   | 2     | 14    | 46      | 14.2  | 10.3 | -3.9  | 1840  |
| 6 | 7L    | 7R   | 1     | 14    | 27      | 10.3  | 8.4  | -1.9  | 1080  |
| 7 | 2L    | 2R   | 0     | 14    | 0       | 8.4   | 0.0  | -8.4  | 0     |
|   |       |      |       |       |         |       |      |       |       |
|   |       |      |       |       |         |       |      |       |       |

This Pattern Up Loaded From Slot # 4 In Lane Machine On 18.12.2024 13.06