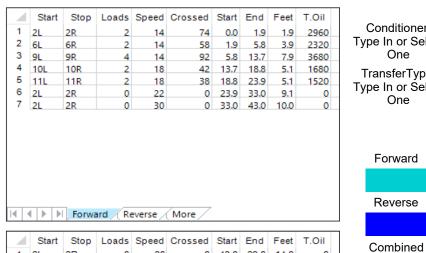

|   | Start | Stop | Loads | Speed | Crossed | Start | End  | Feet  | T.Oil |
|---|-------|------|-------|-------|---------|-------|------|-------|-------|
| 1 | 2L    | 2R   | 0     | 30    | 0       | 43.0  | 29.0 | -14.0 | 0     |
| 2 | 12L   | 12R  | 1     | 26    | 17      | 29.0  | 25.4 | -3.6  | 680   |
| 3 | 11L   | 11R  | 1     | 26    | 19      | 25.4  | 21.8 | -3.6  | 760   |
| 4 | 10L   | 10R  | 3     | 18    | 63      | 21.8  | 14.2 | -7.6  | 2520  |
| 5 | 9L    | 9R   | 2     | 14    | 46      | 14.2  | 10.3 | -3.9  | 1840  |
| 6 | 7L    | 7R   | 1     | 14    | 27      | 10.3  | 8.4  | -1.9  | 1080  |
| 7 | 2L    | 2R   | 0     | 14    | 0       | 8.4   | 0.0  | -8.4  | 0     |
|   |       |      |       |       |         |       |      |       |       |
|   |       |      |       |       |         |       |      |       |       |