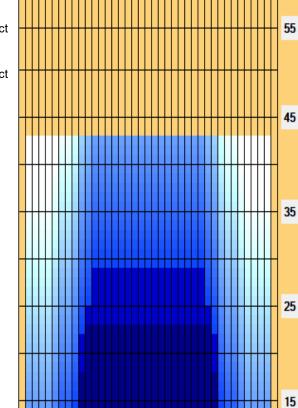

## Rata 57 #4

30 Feet Oil Per Board: Oil Pattern Distance: 43 Feet Reverse Brush Drop: 40 uL Forward Oil Total: 12.16 mL **Reverse Oil Total:** 6.88 mL **Volume Oil Total:** 19.04 mL Forward Boards Crossed: 304 Boards Reverse Boards Crossed: 172 Boards **Total Boards Crossed:** 476 Boards